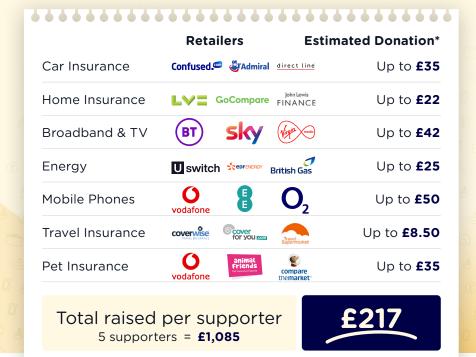

## Help us raise up to £217

in **FREE** donations when you switch providers 

|                  | Retailers                          | Estimated Donation*               |
|------------------|------------------------------------|-----------------------------------|
| Car Insurance    | Confused.                          | Up to £35                         |
| Home Insurance   | <b>L∨ =</b> GoCompare <sub>F</sub> | JohnLewis INANCE Up to <b>£22</b> |
| Broadband & TV   | BT Sky                             | Up to <b>£42</b>                  |
| Energy           | U switch septenergy Brit           | tish Gas Up to <b>£25</b>         |
| Mobile Phones    | vodafone E                         | <b>O</b> 2 Up to <b>£50</b>       |
| Travel Insurance | coverwise cover for you som        | Up to <b>£8.50</b>                |
| Pet Insurance    |                                    | compare<br>nemarket               |
| Takal water d    |                                    | C017                              |

Total raised per supporter 5 supporters = **£1,085** 

\*based on donation rates correct as of 29th July 2020

Find us and support us using

www.easyfundraising.org.uk

Shop at over 4,300 online stores